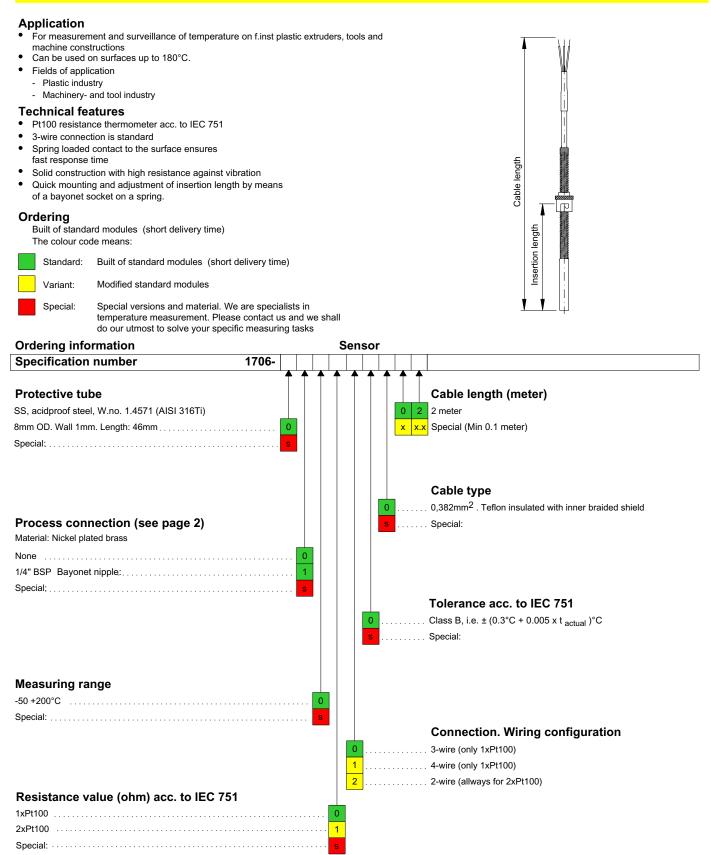

## **Resistance Thermometer KM 1**

with cable and bayonet socket

| Accessesories | Customer information |
|---------------|----------------------|
|               | Name:                |
|               | Tel.:                |