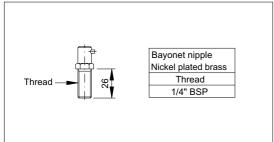

## **Process connection**

| Teflon w/shield                  |                          |  |
|----------------------------------|--------------------------|--|
| Shield connected to outer sheath |                          |  |
| 1xPt100                          | 2xPt100                  |  |
| 2- 3- 4-wire                     | 2-wire                   |  |
| ┌ ┌ ┌ Red                        | _⊢ Red                   |  |
| │                                | <sup>⊔</sup> _ Red/green |  |
| │ │ │ │ │ │ │ Wh/green │         | ⊣ Wh/green               |  |
| L L White                        | U White                  |  |