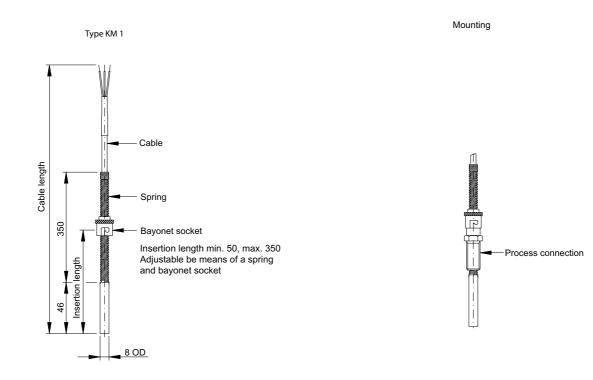

## **Resistance Thermometer KM 1**

with cable and bayonet socket



| Accessesories | Customer information |
|---------------|----------------------|
|               | Name:                |
|               | Tel.:                |

## Dimensioner



## Properties for cable

| Insulation   | Temperature range | Application                   |
|--------------|-------------------|-------------------------------|
| Teflon (FEP) | -50 +200°C        | Corrosion and heat resistance |

## **Process connection**



| Teflon w/shield                  |                          |  |
|----------------------------------|--------------------------|--|
| Shield connected to outer sheath |                          |  |
| 1xPt100                          | 2xPt100                  |  |
| 2- 3- 4-wire                     | 2-wire                   |  |
| ┌ ┌ ┌ Red                        | _⊢ Red                   |  |
| │                                | <sup>⊔</sup> _ Red/green |  |
| │ │ │ │ │ │ │ Wh/green │         | ⊣ Wh/green               |  |